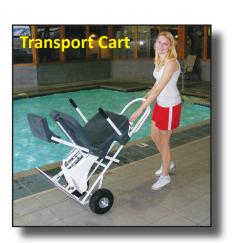

## Options:

- Standard anchor kit Item #F-433PP4A
- Upgrade Pack Item #F-004PLBAP Includes battery, headrest, chest strap and cover
- Headrest Item #F-422PLH
- Chest strap Item #F-423CS
- Pull out leg rest Item F-105LAR
- Protective cover Item #F-442PPC
- Transport cart Item #F-428HT