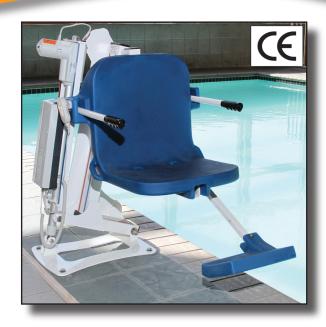

## The Ranger Lift™

Item# F-411RPI

The Total Solution for Pool and Spa Access

The Ranger is an economical ADA compliant lift that maintains Aqua Creek's standards for durability and reliability.

The Ranger features a 300 lb (136kg) lifting capacity, while maintaining a sleek low profile design similar to our popular Pro Pool lift. The Ranger is ideal for use on smaller hotel and motel pools and also a great economical choice for backyard pool enthusiasts who enjoy their independence.

## Features:

- 300 Pound (136kg) weight capacity
- ADA Compliant
- Unique low profile and small footprint
- Adjustable footrest & lap belt
- Dual flip-up arm rests
- Simple push button operation
- · Rechargeable battery with wall mount charger
- 2 year warranty