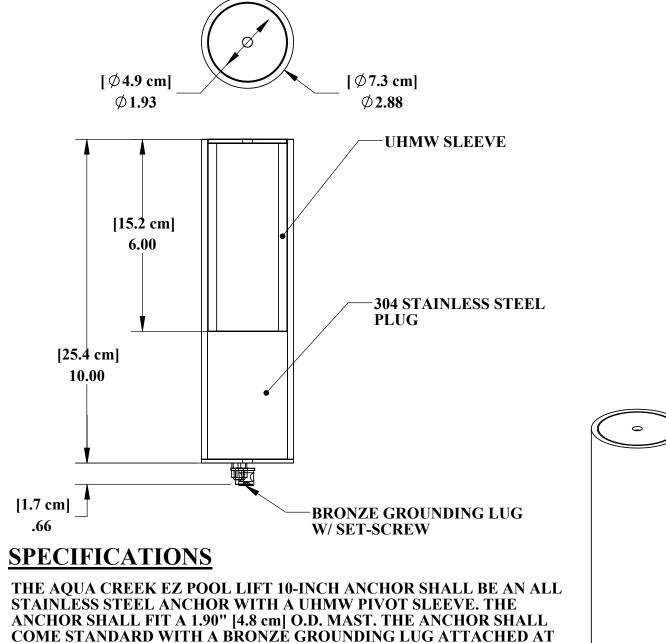

## EZ POOL LIFT<sup>IM</sup> 10-INCH ANCHOR

THE BOTTOM, AND AN ELECTRO-POLISHED TAMPER RESISTANT LID.

**ANCHOR HOUSING:** 2-1/2" [7.3 cm OD] SCH-40 304 STAINLESS STEEL PIPE

**GROUNDING LUG:** BRONZE GROUNDING LUG W/SET SCREW SLEEVE: UHMW (POLYETHYLENE)

LID: ELECTRO-POLISHED 12 GAGE 304 STAINLESS STEEL

9889 GARRY MORE LANE MISSOULA, MT 59808 (406) 549-0769 FAX (406) 549-2602

\*SPECIFICATIONS ARE SUBJECT TO CHANGE WITHOUT NOTICE \*ALL DIMENSIONS ARE IN INCHES