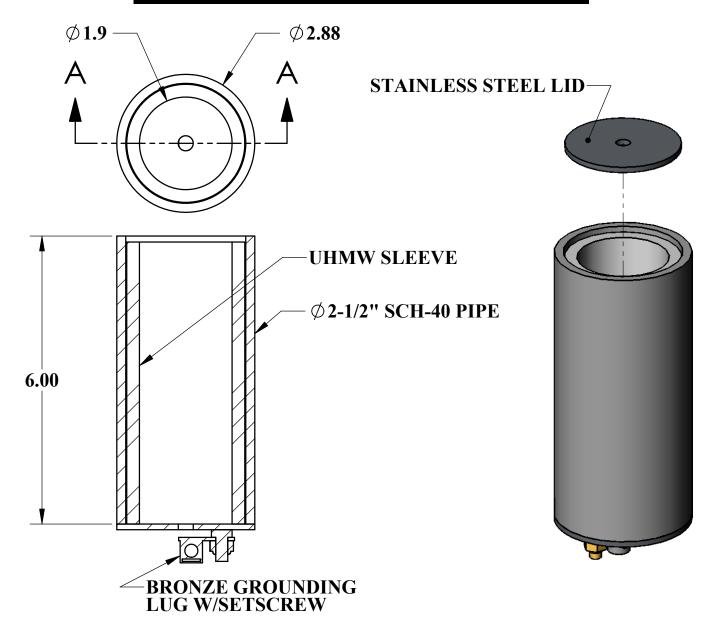

## **SPECIFICATIONS**

THE AQUA CREEK EZ POOL LIFT ANCHOR SHALL BE AN ALL STAINLESS STEEL ANCHOR WITH A UHMW PIVOT SLEEVE. THE ANCHOR SHALL FIT A 1.90" [4.8 cm] O.D. MAST. THE ANCHOR SHALL COME STANDARD WITH A BRONZE GROUNDING LUG ATTACHED AT THE BOTTOM, AND AN ELECTRO-POLISHED TAMPER RESISTANT LID.

2-1/2" [7.3 cm OD] SCH-40 304 STAINLESS STEEL PIPE BRONZE GROUNDING LUG W/SET SCREW ANCHOR HOUSING:

**GROUNDING LUG: UHMW (POLYETHYLENE)** SLEEVE:

ELECTRO-POLISHED 12 GAGE 304 STAINLESS STEEL

9889 GARRY MORE LANE MISSOULA, MT 59808 (406) 549-0769 FAX (406) 549-2602