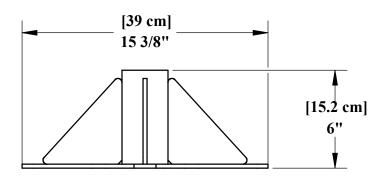

## EZ POOL LIFT TM SURFACE MOUNT ANCHOR

## **SPECIFICATIONS**

THE AQUA CREEK EZ SURFACE MOUNT ANCHOR SHALL BE AN ALL STAINLESS STEEL ANCHOR ASSEMBLY WITH AN UHMW PIVOT SLEEVE. THE ANCHOR ASSEMBLY SHALL BE EPOXY POWDER COATED FOR ADDITIONAL PROTECTION. THE SURFACE MOUNT ANCHOR SHALL COME WITH A TAMPER-RESISTANT LID, AND ALL MOUNTING HARDWARE, INCLUDING 3/8" [9.5 mm] DROP-IN, STAINLESS STEEL ANCHORS (4).