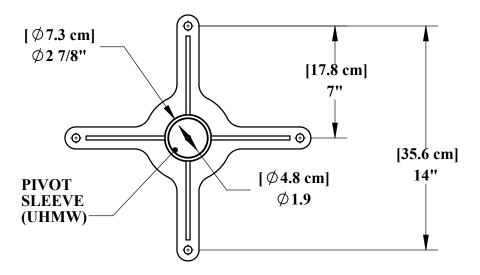

**ANCHOR BASE PLATE: GUSSETS: ANCHOR HOUSING:** 

**PIVOT SLEEVE:** 

1/4" [6.4 mm] TYPE 304 STAINLESS STEEL PLATE 1/4" [6.4 mm] TYPE 304 STAINLESS STEEL PLATE

2-1/2" SCH-40 [ $\phi$ 7.3 cm] WELDED S.S. PIPE TAMPER-RESISTANT LID: 11 GAGE TYPE 304 STAINLESS STEEL

**UHMW (POLYETHYLENE)** 

9889 GARRY MORE LANE MISSOULA, MT 59808 (406) 549-0769 FAX (406) 549-2602

\*SPECIFICATIONS ARE SUBJECT TO CHANGE WITHOUT NOTICE \*ALL DIMENSIONS ARE IN INCHES

| PRODUCT: EZ SURFACE MOUNT ANCHOR DWG#: F-035EZSM |    |             |
|--------------------------------------------------|----|-------------|
|                                                  |    |             |
| DRAWN BY:                                        | DS | REVISION: B |