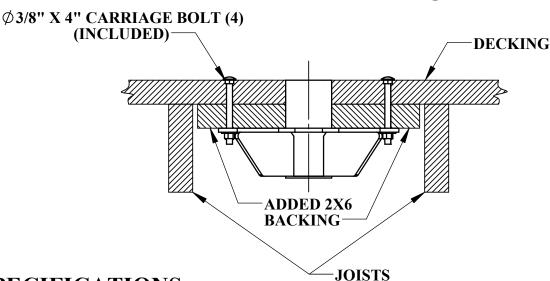

## EZ POOL LIFT™ WOOD DECK ANCHOR

**SPECIFICATIONS** 

THE AQUA CREEK EZ WOOD DECK ANCHOR SHALL BE AN ALL STAINLESS STEEL ANCHOR WITH AN UHMW PIVOT SLEEVE. THE ANCHOR HOUSING SHALL HAVE AN EPOXY POWDER COATED FINISH FOR EXTRA PROTECTION. THE EZ WOOD DECK ANCHOR SHALL COME WITH AN ELECTRO-PLATED, TAMPER-RESISTANT LID, A BRONZE GROUNDING LUG, AND ALL NECESSARY MOUNTING HARDWARE, INCLUDING FOUR (4) 3/8" X 4" S.S. CARRIAGE BOLTS.