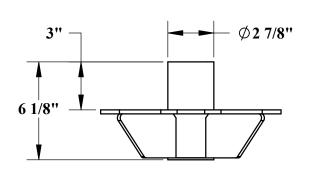

ANCHOR HOUSING: 2-1/2" SCH-40 [ $\phi$ 7.3 cm] STAINLESS STEEL PIPE PLATE & GUSSETS: 1/4" [6.4 mm] TYPE 304 STAINLESS STEEL PLATE

GROUNDING LUG: BRONZE W/SET SCREW PIVOT SLEEVE: UHMW (POLYETHYLENE)

LID: ELECTRO-POLISHED 12 GAGE S.S.