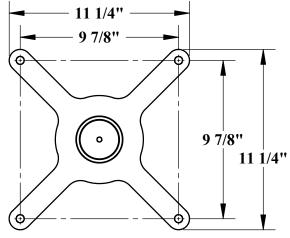

ANCHOR HOUSING: 2-1/2" SCH-40 [ $\phi$ 7.3 cm] STAINLESS STEEL PIPE PLATE & GUSSETS: 1/4" [6.4 mm] TYPE 304 STAINLESS STEEL PLATE

GROUNDING LUG: BRONZE W/SET SCREW PIVOT SLEEVE: UHMW (POLYETHYLENE)

LID: ELECTRO-POLISHED 12 GAGE S.S.