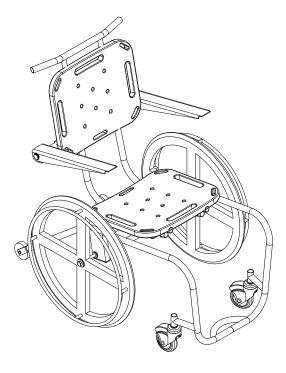

## New! MAC (Mobile Aquatic Chair)

Mobile Aquatic Chairs (MAC) are essential for facilities utilizing a ramp, zero-depth entry or movable floor. The MAC is built specifically for use in aquatic environments and with proper maintenance, will look great for years to come.

- · Rear stabilizing wheels provide increased stability when the chair is in the water
- Unibody frame construction for increased durability
- Arm rests flip up easy transfer on and off the chair
- Powder coated stainless steel frame looks beautiful and resists corrosion
- 18" (46 cm) rotomolded plastic seat rigid platform provides transfer support
- 300 pound (136 kg) weight capacity