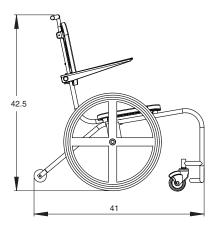

| Model No. | Description                | Shipping Wt. | L          | W         | Н       |
|-----------|----------------------------|--------------|------------|-----------|---------|
| AC0000    | MAC (Mobile Aquatic Chair) | 60 lbs.      | 43"        | 25"       | 22"     |
|           |                            | (27.2 kg)    | (109.5 cm) | (63.5 cm) | (53 cm) |