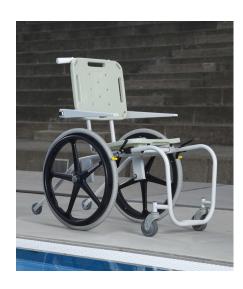

## New! MAC (Mobile Aquatic Chair)

Mobile Aquatic Chairs (MAC) are essential for facilities utilizing a ramp, zero-depth entry or movable floor. The MAC is built specifically for use in aquatic environments and with proper maintenance, will look great for years to come.

- · Rear stabilizing wheels provide increased stability when the chair is in the water
- Unibody frame construction for increased durability
- Arm rests flip up easy transfer on and off the chair
- Powder coated stainless steel frame looks beautiful and resists corrosion
- 18" (46 cm) rotomolded plastic seat rigid platform provides transfer support
- 300 pound (136 kg) weight capacity