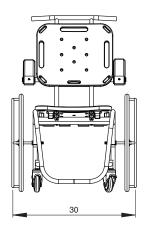

## New! MAC (Mobile Aquatic Chair)

Mobile Aquatic Chairs (MAC) are essential for facilities utilizing a ramp, zero-depth entry or movable floor. The MAC is built specifically for use in aquatic environments and with proper maintenance, will look great for years to come.

- · Rear stabilizing wheels provide increased stability when the chair is in the water
- Unibody frame construction for increased durability
- Arm rests flip up easy transfer on and off the chair
- Powder coated stainless steel frame looks beautiful and resists corrosion
- 18" (46 cm) rotomolded plastic seat rigid platform provides transfer support
- 300 pound (136 kg) weight capacity

| Model No. | Description                | Shipping Wt. | L          | W         | Н       |
|-----------|----------------------------|--------------|------------|-----------|---------|
| AC0000    | MAC (Mobile Aquatic Chair) | 60 lbs.      | 43"        | 25"       | 22"     |
|           |                            | (27.2 kg)    | (109.5 cm) | (63.5 cm) | (53 cm) |