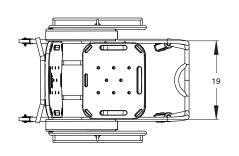

| Model No. | Description                | Shipping Wt. | L          | W         | Н       |
|-----------|----------------------------|--------------|------------|-----------|---------|
| AC0000    | MAC (Mobile Aquatic Chair) | 60 lbs.      | 43"        | 25"       | 22"     |
|           |                            | (27.2 kg)    | (109.5 cm) | (63.5 cm) | (53 cm) |